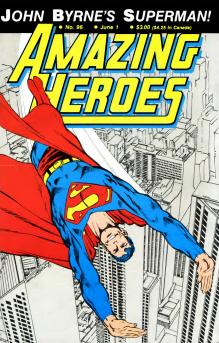

## GOOD NEWS FOR **JOHN BYRNE FANS!**

Over 10 years ago before Superman. before Fantastic Four before X-Men before even Iron Flat \_ IOHN BYBNE drew his first book for Charlton Comics.

Entitled Doomsday +1, it was a thrilling six-issue series that showcased the budding (and very recognizable) talent of the amazina

Now FANTA GRAPHICS BOOKS is re-releasing the entire series - including the rare seventh

issue, which only saw print in a fanzine - in a superb new edition. recolored by MARK WHEATLEY and KATHRYN MAYER under the title The Doomsday Squad

If you've never seen John Byrne's earliest pro work, this is your chance... and if you've already read Doomsday +1, we're sure you'll agree this magnificent "restored" version will go down as the definitive edition of John Byrne's junior project.